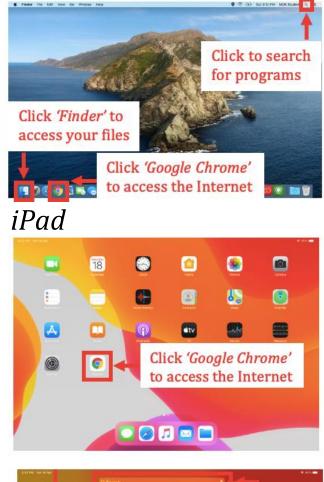

## **Getting Started**

Key applications have been pre-loaded on your device.

Refer to the screenshots below to learn how to access your files , applications and internet.

# Macintosh