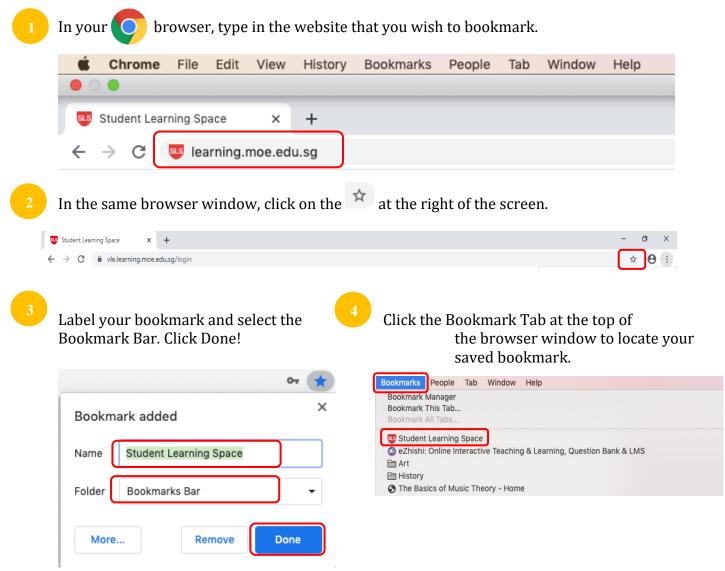

### **Bookmarking Website Links**

Use bookmarks or folders to organise frequently used websites so that you can easily access them.

### **Suggested Website Links to Bookmark**

Below are some suggested websites that you should get your child to bookmark.

https://learning.moe.edu.sg