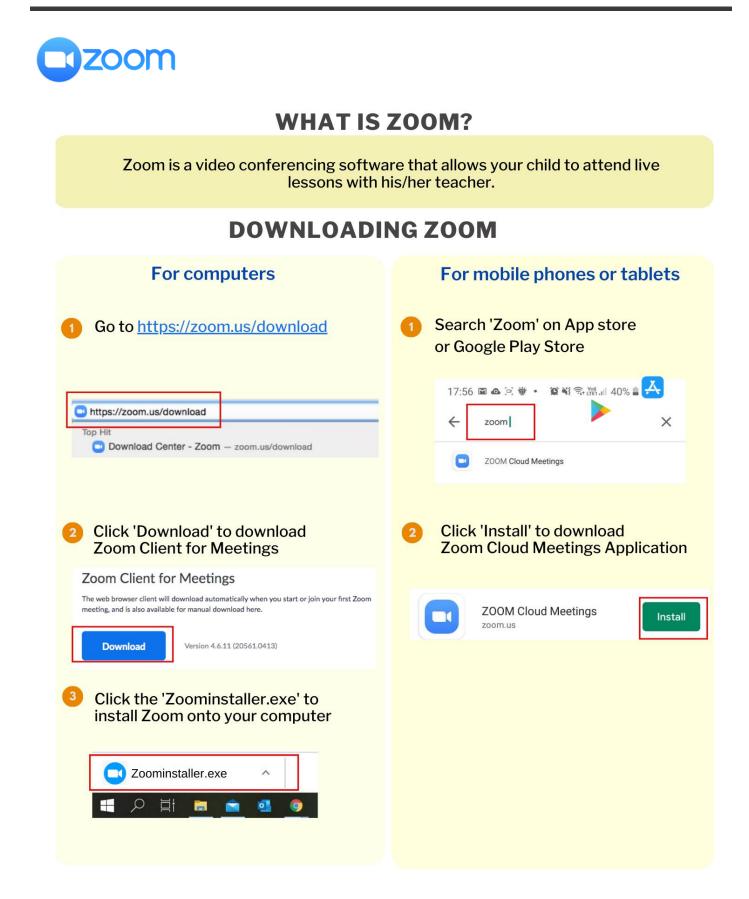

please contact their Form / Subject Teacher.



### Unable to login after many failed attempts

Step 1: Try self-help to reset your child's password first Step 2: Contact School's Helpdesk or Subject Teacher to reset your child's password Step 3: Contact SLS Helpdesk to reset their password

Other Login Issues

The SLS Helpdesk information can be found at Login Troubleshooting at the footer of the Login Page footer.



### **Some Helplines**

You can contact the following if you require additional support on SLS and devices.



For SLS Helpdesk: 6702 6513 or <u>helpdesk@sls.infinity.com</u> (Mon-Fri, 4pm – 9pm, Sat: 9am – 3pm)

The helpdesk will need to verify your child's identity using the <u>security questions</u> that your child had set up when his / her account was first activated.



## JOINING A ZOOM MEETING





## WHAT IS GOOGLE MEET?

**Google Meet** is a video conferencing software that allows your child to attend live lessons with his/her teacher.

### **DOWNLOADING GOOGLE MEET** (ONLY FOR MOBILE PHONES AND TABLETS)

Downloading Google Meet is only necessary for students who are <u>using</u> mobile phones or tablets.

| Search 'Google Me                                     | t' on App store 🙏 or Google Play Store ≽  |  |
|-------------------------------------------------------|-------------------------------------------|--|
| Q google meet                                         | 8                                         |  |
| 2 Download and inst                                   | l 'Hangouts Meet by Google' on the device |  |
| ि Hangouts Meet b<br>Team Vid