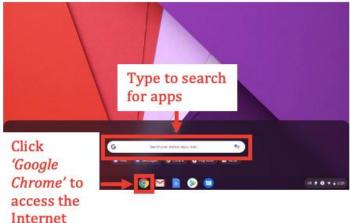

## **Getting Started**

Key applications have been pre-loaded on your device.

Refer to the screenshots below to learn how to access your files , applications and internet.

# Chromebook

# Android Tablet