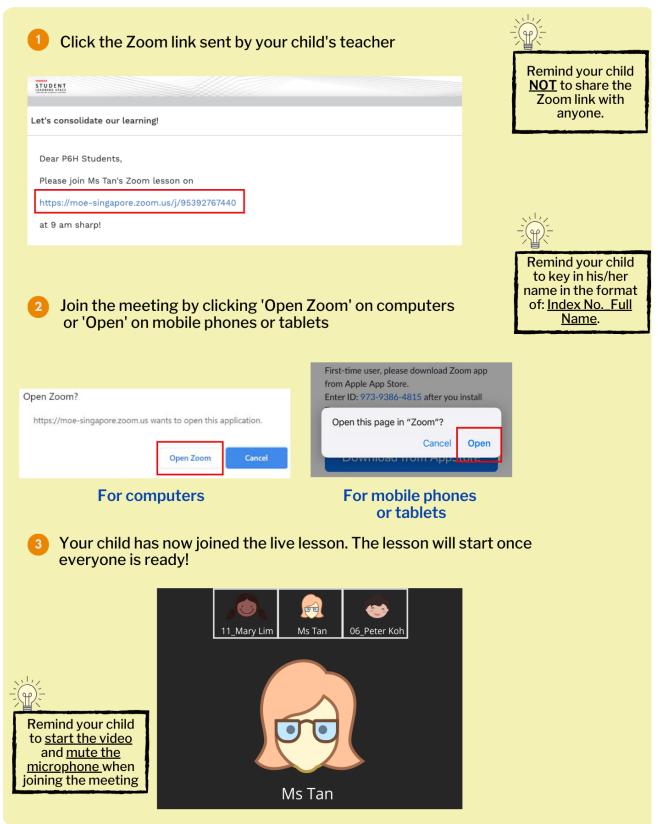

Subject Teacher.



### Unable to login after many failed attempts

Step 1: Try self-help to reset your child's password first Step 2: Contact School's Helpdesk or Subject Teacher to reset your child's password Step 3: Contact SLS Helpdesk to reset their password

Other Login Issues

The SLS Helpdesk information can be found at Login Troubleshooting at the footer of the Login Page footer.



### **Some Helplines**

You can contact the following if you require additional support on SLS and devices.



For SLS Helpdesk: 6702 6513 or <u>helpdesk@sls.infinity.com</u> (Mon-Fri, 4pm – 9pm, Sat: 9am – 3pm)

The helpdesk will need to verify your child's identity using the <u>security questions</u> that your child had set up when his / her account was first activated.



## JOINING A ZOOM MEETING





## WHAT IS GOOGLE MEET?

**Google Meet** is a video conferencing software that allows your child to attend live lessons with his/her teacher.

### **DOWNLOADING GOOGLE MEET** (ONLY FOR MOBILE PHONES AND TABLETS)

Downloading Google Meet is only necessary for students who are <u>using</u> mobile phones or tablets.

| Search 'Google Me                                     | t' on App store 🙏 or Google Play Store ≽  |  |
|-------------------------------------------------------|-------------------------------------------|--|
| Q google meet                                         | 8                                         |  |
| 2 Download and inst                                   | l 'Hangouts Meet by Google' on the device |  |
| ि Hangouts Meet b<br>Team Video Meetings<br>★★★☆☆ 139 |