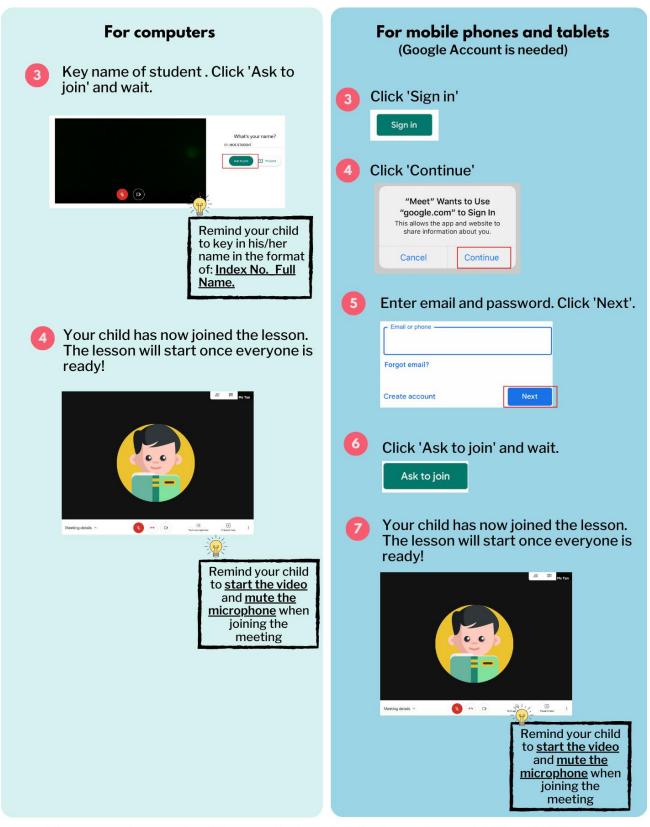

|                                                                     |
|                                    |                                                                     |                                                                     |
| ising Google Mo<br>nera and microp |                                                                     | ou might have to allow "Meet" to u                                  |
|                                    |                                                                     | ou might have to allow "Meet" to u                                  |
| 1                                  | lents,<br>is Tan's Google Meet lesson on<br>google.com/wuc-miau-tvx | lents,<br>Is Tan's Google Meet lesson on<br>google.com/wuc-miau-tvx |



\* If your school has a School Managed System/ G-Suite Account, you might have to follow different steps to join a Google meeting.