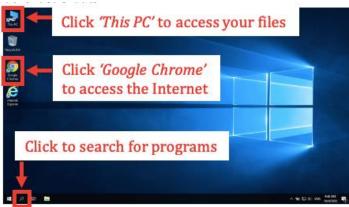

## **Getting Started**

Key applications have been pre-loaded on your device.

Refer to the screenshots below to learn how to access your files , applications and internet.

# Windows